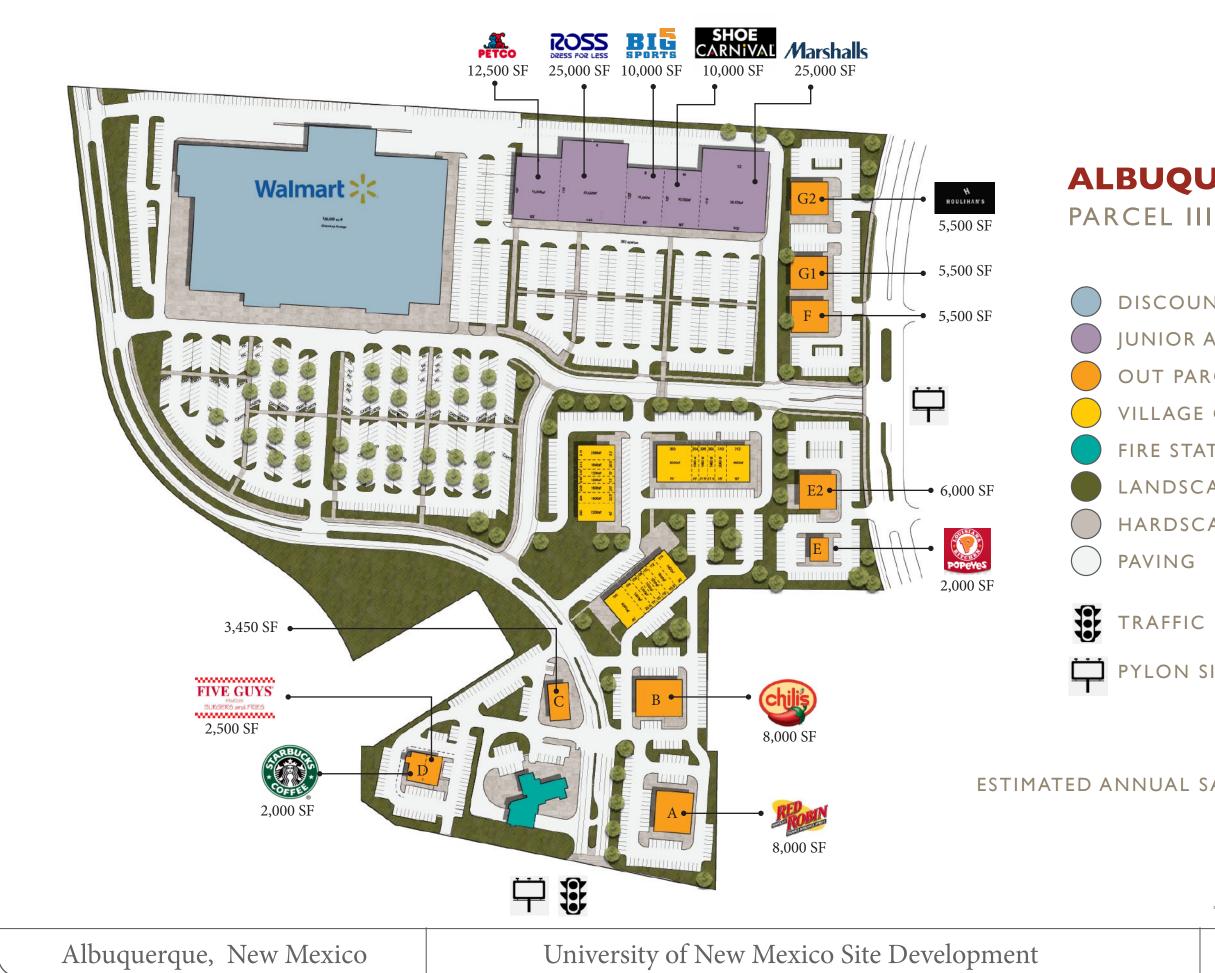

# **ALBUQUERQUE, NM**

- **DISCOUNT ANCHOR**
- JUNIOR ANCHORS
- OUT PARCELS
- VILLAGE CENTER SMALL SHOP
- FIRE STATION
- LANDSCAPE
- HARDSCAPE
- TRAFFIC LIGHT
- PYLON SIGN LOCATION

ESTIMATED ANNUAL SALES: \$150 - \$200 MILLION

\* TRADE SECRETS/CONFIDENTIAL/PROPRIETARY

27.0