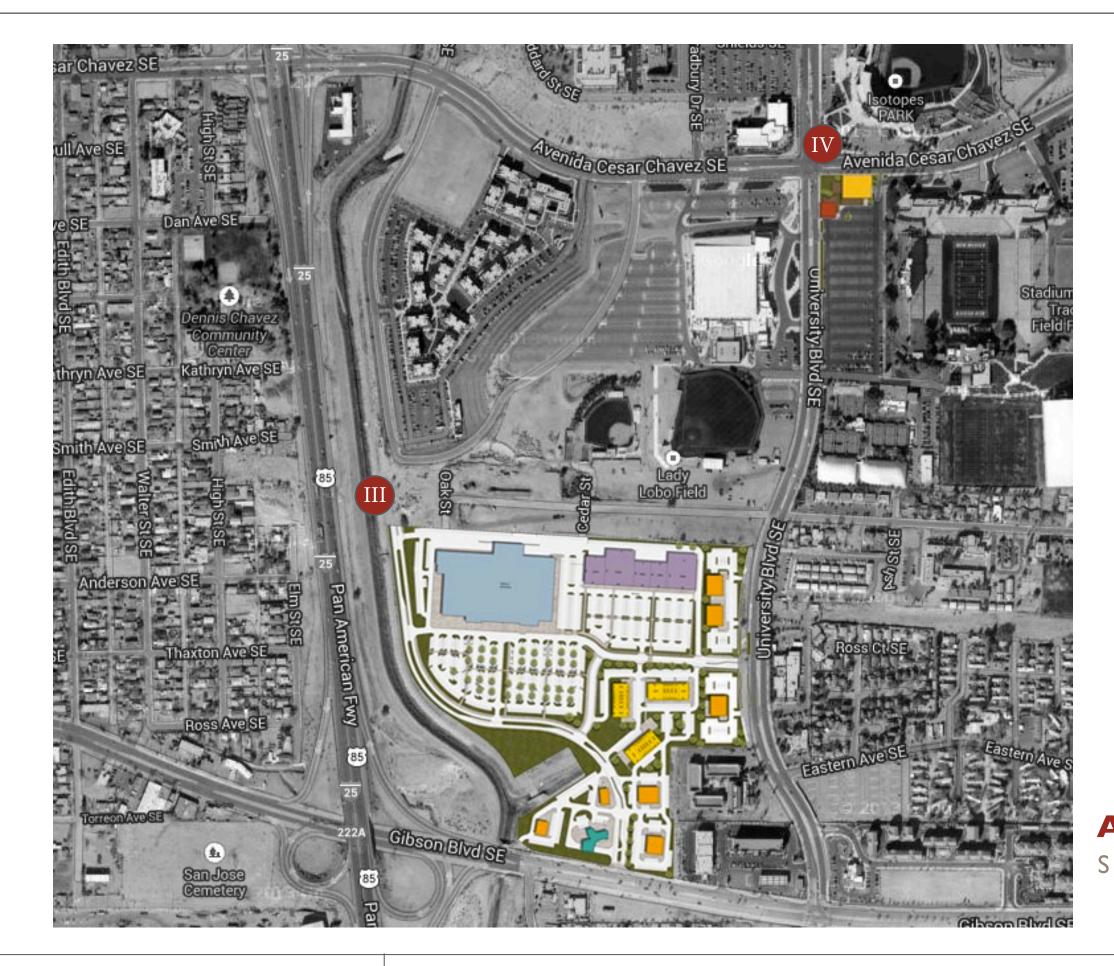

#### ALBUQUERQUE, NM SITE PARCEL MAP

Nov. 12, 2013

\* TRADE SECRETS/CONFIDENTIAL/PROPRIETARY

9.0

### **Development Strategy**

Focus on Parcel III and Stadium Site; Utilize Parcel II for Stadium Site Parking

Albuquerque, New Mexico

University of New Mexico Site Development

\* TRADE SECRETS/CONFIDENTIAL/PROPRIETARY

### ALBUQUERQUE, NM SITE PARCEL MAP

Nov. 12, 2013

\* TRADE SECRETS/CONFIDENTIAL/PROPRIETARY