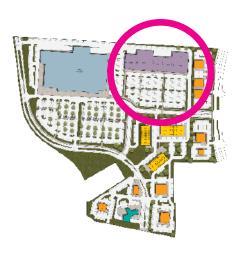

# **ALBUQUERQUE, NM**

- **DISCOUNT ANCHOR**
- JUNIOR ANCHORS
- OUT PARCELS
- VILLAGE CENTER SMALL SHOP
- FIRE STATION
- LANDSCAPE
- HARDSCAPE
- TRAFFIC LIGHT
- PYLON SIGN LOCATION

ESTIMATED ANNUAL SALES: \$150 - \$200 MILLION

\* TRADE SECRETS/CONFIDENTIAL/PROPRIETARY

27.0