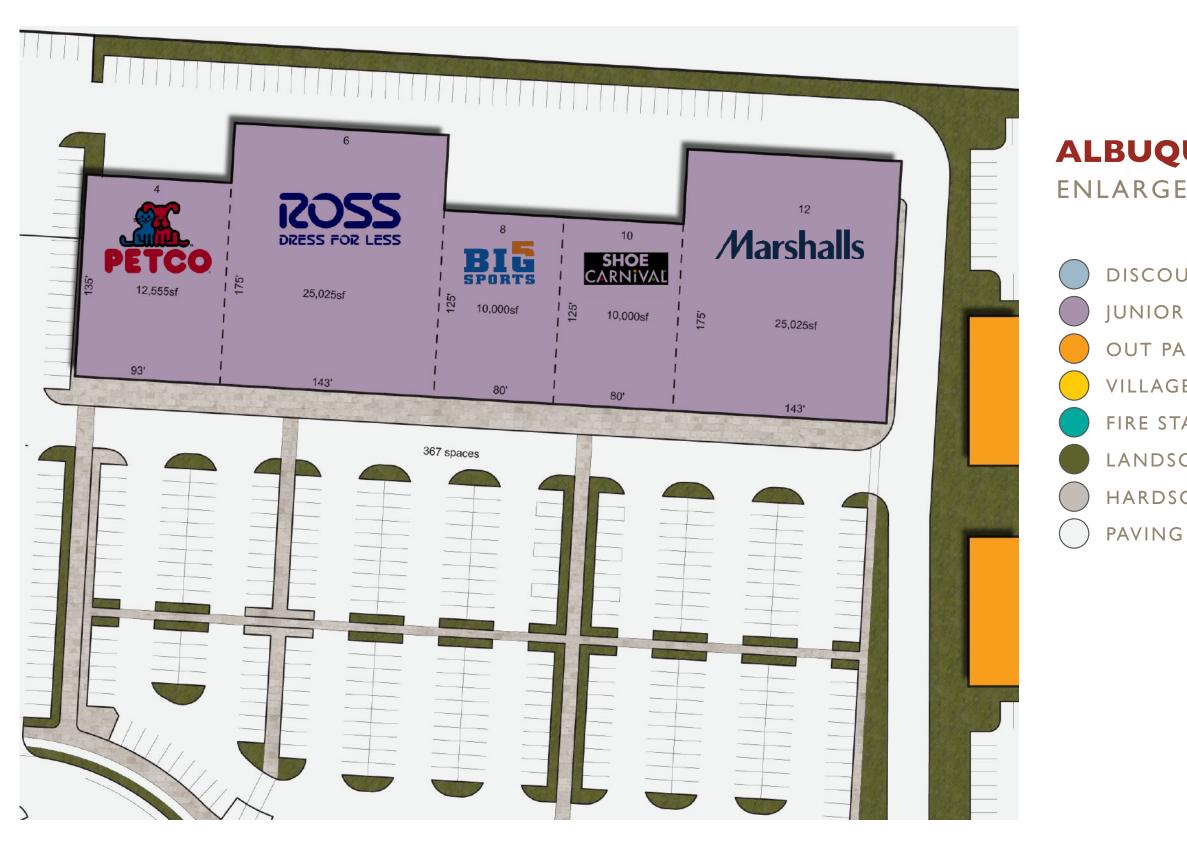

#### **ALBUQUERQUE, NM** ENLARGED JUNIOR ANCHORS

- DISCOUNT ANCHOR JUNIOR ANCHORS OUT PARCELS VILLAGE CENTER - SMALL SHOP FIRE STATION LANDSCAPE HARDSCAPE

\* TRADE SECRETS/CONFIDENTIAL/PROPRIETARY

Nov. 12, 2013

#### JUNIOR ANCHORS ELEVATION