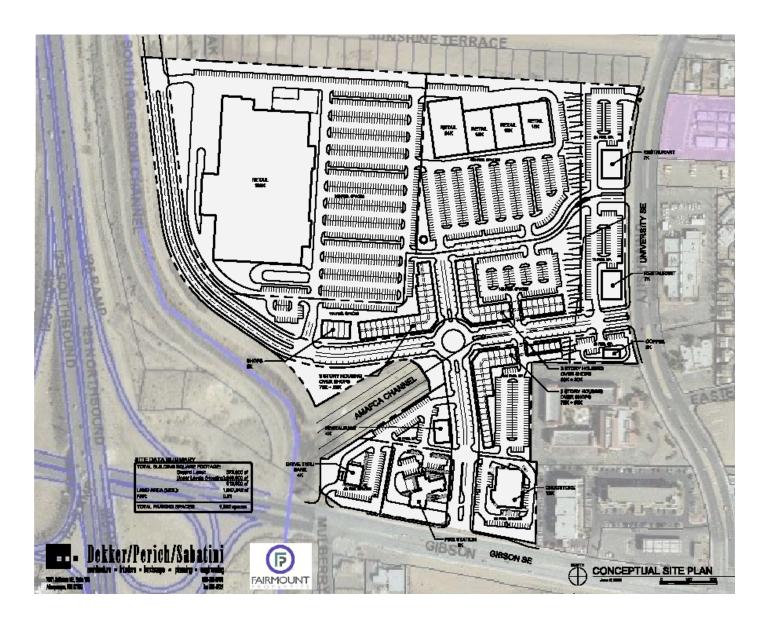

# **ALBUQUERQUE, NM**

- **DISCOUNT ANCHOR**
- JUNIOR ANCHORS
- OUT PARCELS
- VILLAGE CENTER SMALL SHOP
- FIRE STATION
- LANDSCAPE
- HARDSCAPE
- TRAFFIC LIGHT
- PYLON SIGN LOCATION

ESTIMATED ANNUAL SALES: \$150 - \$200 MILLION

\* TRADE SECRETS/CONFIDENTIAL/PROPRIETARY

27.0