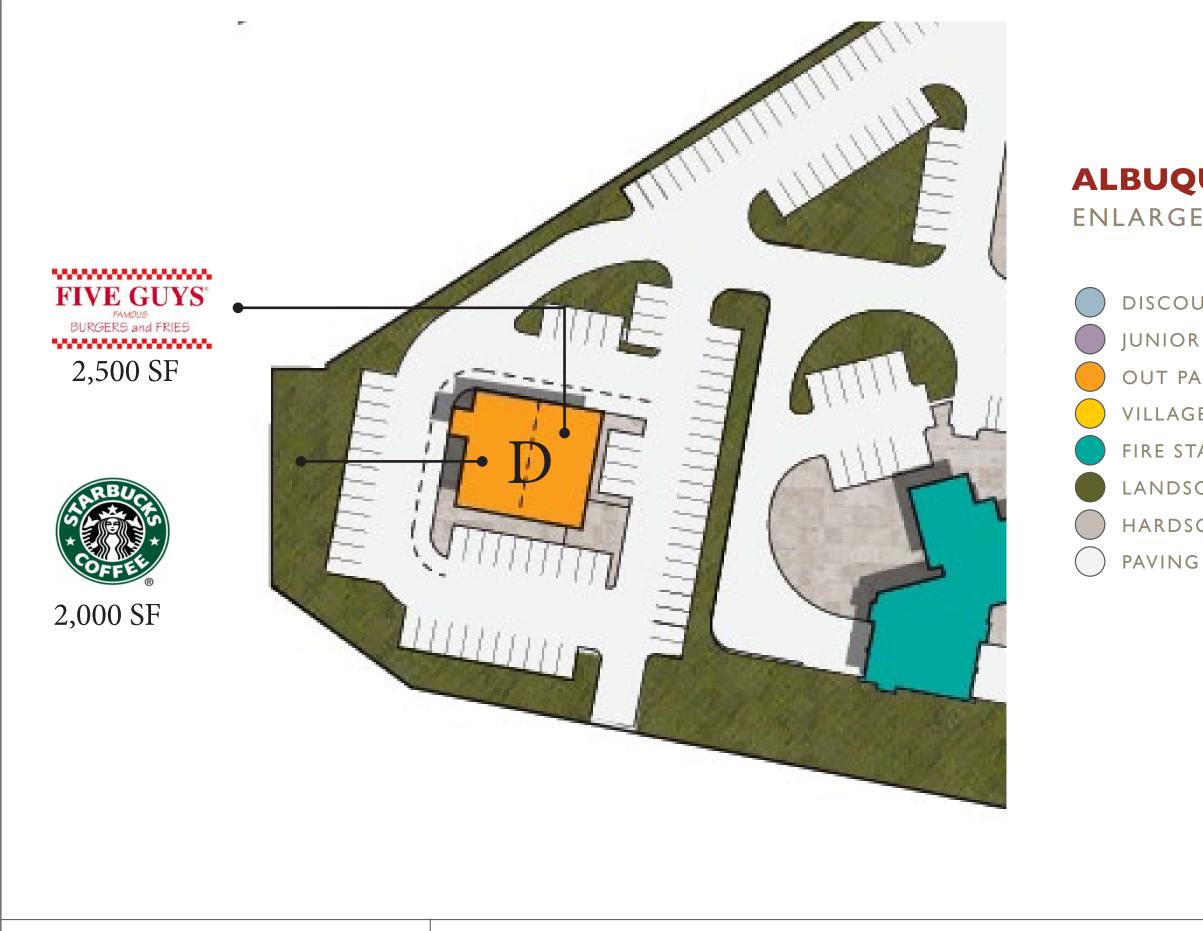

#### **ALBUQUERQUE, NM** ENLARGED OUT PARCEL SITE

- DISCOUNT ANCHOR JUNIOR ANCHORS OUT PARCELS VILLAGE CENTER - SMALL SHOP
- FIRE STATION
- LANDSCAPE
- HARDSCAPE

\* TRADE SECRETS/CONFIDENTIAL/PROPRIETARY

Nov. 12, 2013

University of New Mexico Site Development

University of New Mexico Site Development