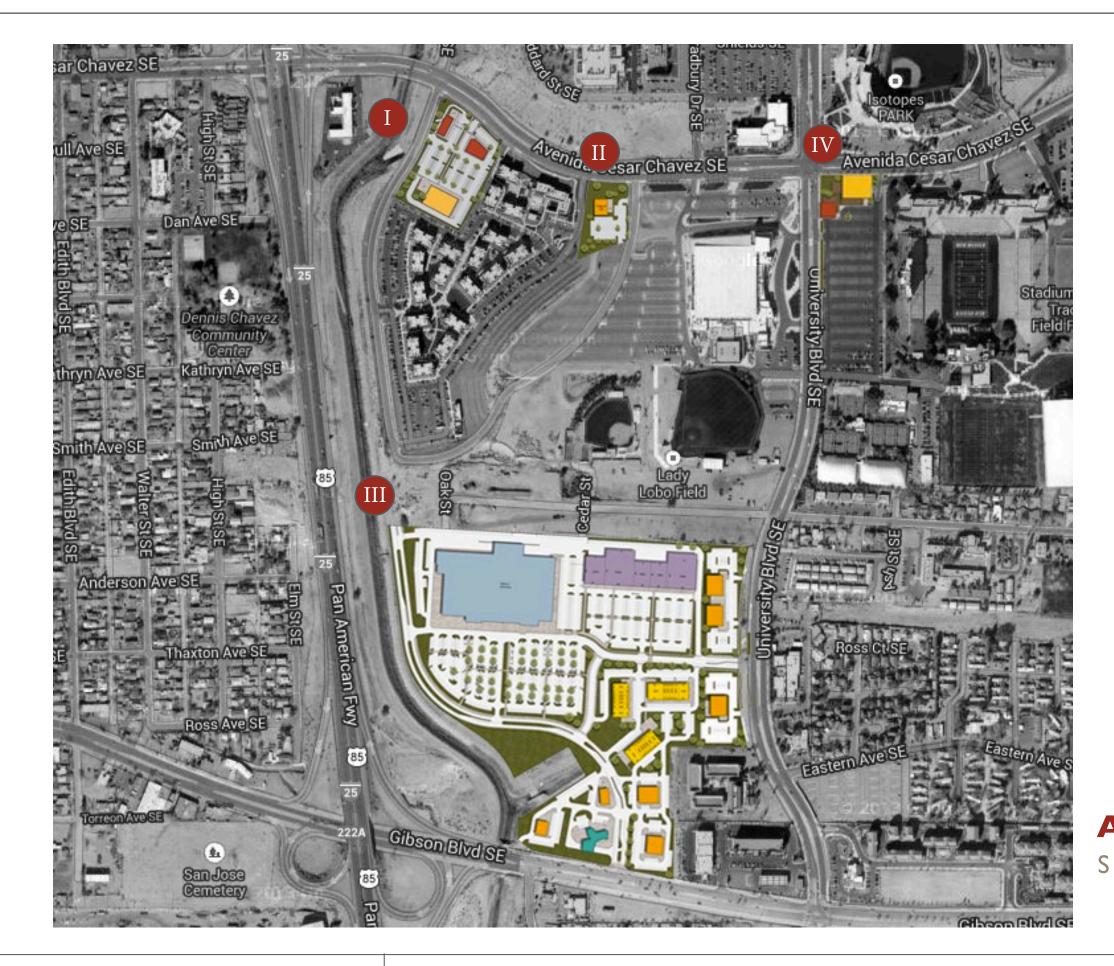

### **Development Strategy**

Focus on Parcel III and Stadium Site; Utilize Parcel II for Stadium Site Parking

Albuquerque, New Mexico

University of New Mexico Site Development

\* TRADE SECRETS/CONFIDENTIAL/PROPRIETARY

### ALBUQUERQUE, NM SITE PARCEL MAP

Nov. 12, 2013

\* TRADE SECRETS/CONFIDENTIAL/PROPRIETARY