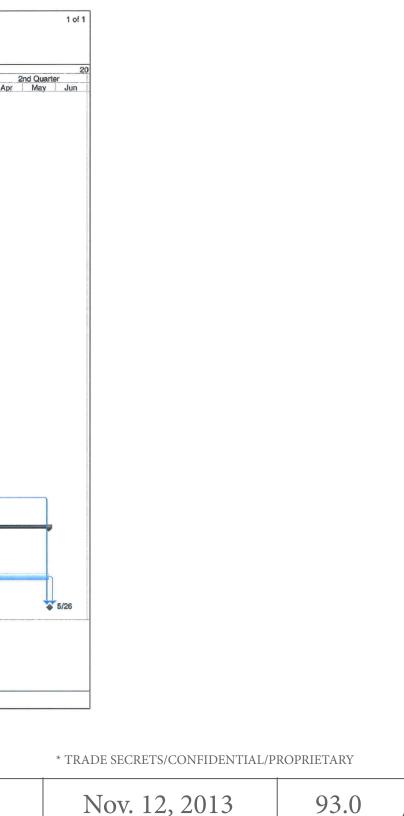

# **PROJECT SCHEDULE PARCEL IV**

|    | 2013                                           |          |                  |                                  | PRELIMINAR<br>University o       | RY DEVELOPMENT TIMELIN<br>If New Mexico South Campus | NE<br>s                          |                                   |                            |                            |
|----|------------------------------------------------|----------|------------------|----------------------------------|----------------------------------|------------------------------------------------------|----------------------------------|-----------------------------------|----------------------------|----------------------------|
|    |                                                |          |                  |                                  |                                  | Stadium Site                                         |                                  |                                   |                            |                            |
| 0  | Task Name                                      | Duration | Start            | Finish Predecessors              | Quarter<br>Nov Dec               | 1st Quarter<br>Jan Feb Mar                           | 20<br>2nd Quarter<br>Apr May Jun | 014<br>3rd Quarter<br>Jul Aug Sep | 4th Quarter<br>Oct Nov Dec | 1st Quarter<br>Jan Feb Mar |
| 2  | Leasing                                        | 94 days  | Fri 11/1/13      | Sun 2/2/14                       |                                  |                                                      |                                  |                                   |                            |                            |
|    | Close Construction Financing                   | 0 days   | Fri 9/5/14       | Fri 9/5/14 2                     |                                  |                                                      |                                  | 9/5                               |                            |                            |
|    | Due Dilligence                                 | 65 days  | Mon 12/2/13      | Tue 2/4/14                       | -                                |                                                      |                                  |                                   |                            |                            |
|    | Title Work (by UNM)                            | 30 days  | Mon 12/2/13      | Tue 12/31/13                     | In case of the local division of |                                                      |                                  |                                   |                            |                            |
| 3  | ALTA/Topo Survey                               | 30 days  | Wed 1/1/14       | Thu 1/30/147                     |                                  |                                                      |                                  |                                   |                            |                            |
|    | Phase I ESA                                    | 30 days  | Wed 1/1/14       | Thu 1/30/14 7                    |                                  |                                                      |                                  |                                   |                            |                            |
| 0  | Soils Investigation                            | 30 days  | Mon 1/6/14       | Tue 2/4/14                       |                                  |                                                      |                                  |                                   |                            |                            |
| 1  |                                                |          | access count his |                                  |                                  |                                                      |                                  |                                   |                            |                            |
| 2  | Prelim Materials                               | 90 days  | Mon 12/2/13      | Sat 3/1/14                       | -                                |                                                      |                                  |                                   |                            |                            |
| 3  | Prelim Mtls Submital                           | 30 days  | Mon 12/2/13      |                                  | Contract Dates                   |                                                      | 6                                |                                   |                            |                            |
| 4  | Prelim Mtls Approval                           | 60 days  | Wed 1/1/14       | Sat 3/1/14 13                    | A CONTRACTOR OF A                |                                                      |                                  |                                   |                            |                            |
| 5  |                                                | oo days  | 1100 111114      |                                  |                                  |                                                      |                                  |                                   |                            |                            |
| 3  | Final Mtls                                     | 75 days  | Sun 3/2/14       | Thu 5/15/14                      |                                  |                                                      |                                  |                                   |                            |                            |
|    |                                                |          | Sun 3/2/14       |                                  |                                  |                                                      |                                  |                                   |                            |                            |
| 7  | Final Mtls (Design Dev)<br>Final Mtls Approval | 45 days  |                  | Tue 4/15/14 14<br>Thu 5/15/14 17 |                                  |                                                      | l l                              |                                   |                            |                            |
| 8  | Final Mills Approval                           | 30 days  | Wed 4/16/14      |                                  |                                  |                                                      |                                  |                                   |                            |                            |
| 9  | Construction Decomposite                       | 60 days  | Eri 6/46/44      | Mon 7/14/14                      |                                  |                                                      |                                  |                                   |                            | <u>*</u> .                 |
|    | Construction Documents                         | 60 days  | Fri 5/16/14      |                                  |                                  |                                                      | 1                                |                                   |                            |                            |
| 1  | Civil Engineering                              | 30 days  | Fri 5/16/14      | Sat 6/14/14 18,10                |                                  |                                                      |                                  |                                   |                            |                            |
| 2  | Architecture                                   | 60 days  | Fri 5/16/14      | Mon 7/14/14 18,10                |                                  |                                                      | Contractor of the law law        |                                   |                            |                            |
| 13 | 011 D                                          |          |                  | E-1 4/0/4 E                      |                                  |                                                      |                                  |                                   |                            |                            |
| 4  | Site Development                               | 202 days | Sun 6/15/14      | Fri 1/2/15                       |                                  |                                                      | 1                                |                                   |                            |                            |
| 5  | Plan review & permit / Bid                     | 45 days  | Sun 6/15/14      | Tue 7/29/14 21                   |                                  |                                                      |                                  |                                   |                            |                            |
| 6  | Construct Site Improvements                    | 120 days | Fri 9/5/14       | Fri 1/2/15 25,4                  |                                  |                                                      |                                  |                                   |                            | 1                          |
| 7  |                                                | -        |                  |                                  |                                  |                                                      |                                  |                                   |                            |                            |
| 8  | Building Construction                          | 315 days | Tue 7/15/14      |                                  |                                  |                                                      |                                  |                                   |                            |                            |
| 9  | Plan review & permit / Bid                     | 60 days  | Tue 7/15/14      | Fri 9/12/14 22                   |                                  |                                                      |                                  |                                   |                            |                            |
| 10 | Core & Shell                                   | 120 days | Sat 9/13/14      | Sat 1/10/15 29,4                 |                                  |                                                      |                                  |                                   | 1                          |                            |
| 31 | Leasehold Improvements                         | 150 days | Sat 12/27/14     | Mon 5/25/15 30FS-15 days         |                                  |                                                      |                                  |                                   | 9                          |                            |
| 32 |                                                |          |                  | T                                |                                  |                                                      |                                  |                                   |                            |                            |
| 33 | Project Opening                                | 1 day    | Tue 5/26/15      | Tue 5/26/15 31,26                |                                  |                                                      |                                  |                                   |                            |                            |