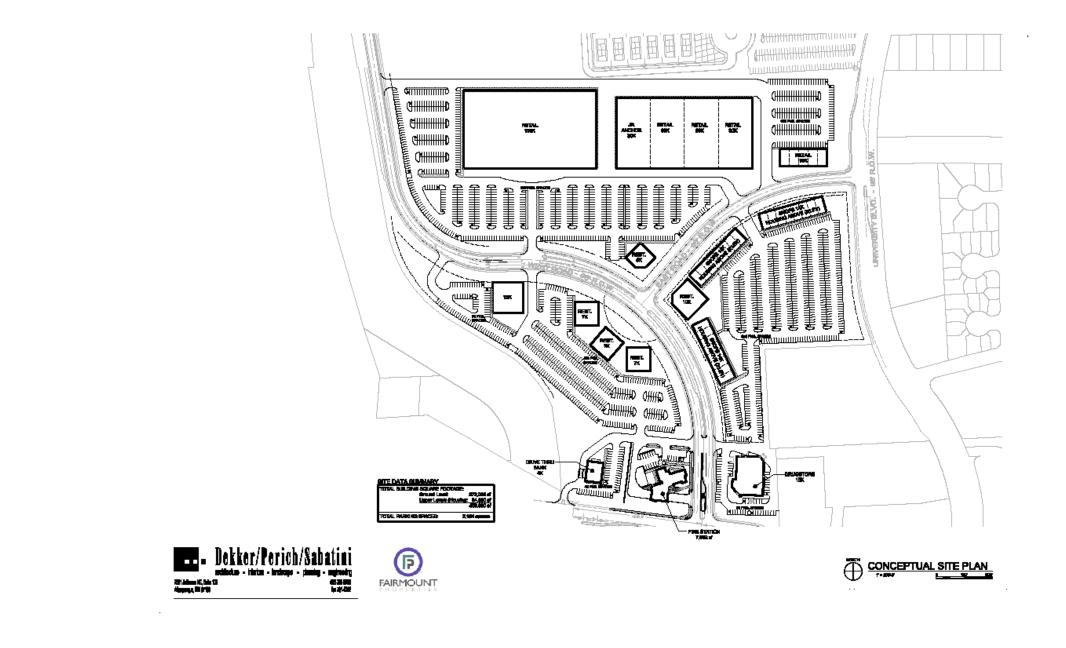

## CAMPUS MARKET PLACE DEVELOPMENT SECTION I : DEVELOPMENT

Albuquerque, New Mexico

University of New Mexico Site Development

\* TRADE SECRETS/CONFIDENTIAL/PROPRIETARY

Nov. 12, 2013

May 2012 - Initial site plan concept received from Dekker Perich Sabatini ("DPS")

Albuquerque, New Mexico

University of New Mexico Site Development

\* TRADE SECRETS/CONFIDENTIAL/PROPRIETARY

Nov. 12, 2013

June 8, 2012 - Revised plan to include Big Box Anchor with project specific footprint

\* TRADE SECRETS/CONFIDENTIAL/PROPRIETARY

Nov. 12, 2013

July 12, 2012 - Revised plan to include new retail shops concept

Albuquerque, New Mexico

University of New Mexico Site Development

\* TRADE SECRETS/CONFIDENTIAL/PROPRIETARY

Nov. 12, 2013

July 12, 2012

- Revised plan to reflect comments received from development team meeting
- October 24, 2012 Revised plan to reflect leasing progress at Jr. Department Store area

Albuquerque, New Mexico

University of New Mexico Site Development

\* TRADE SECRETS/CONFIDENTIAL/PROPRIETARY

Nov. 12, 2013

#### August 21, 2013 - Revised plan to reflect site specific layout received from Big Box retailer

Albuquerque, New Mexico

University of New Mexico Site Development

\* TRADE SECRETS/CONFIDENTIAL/PROPRIETARY