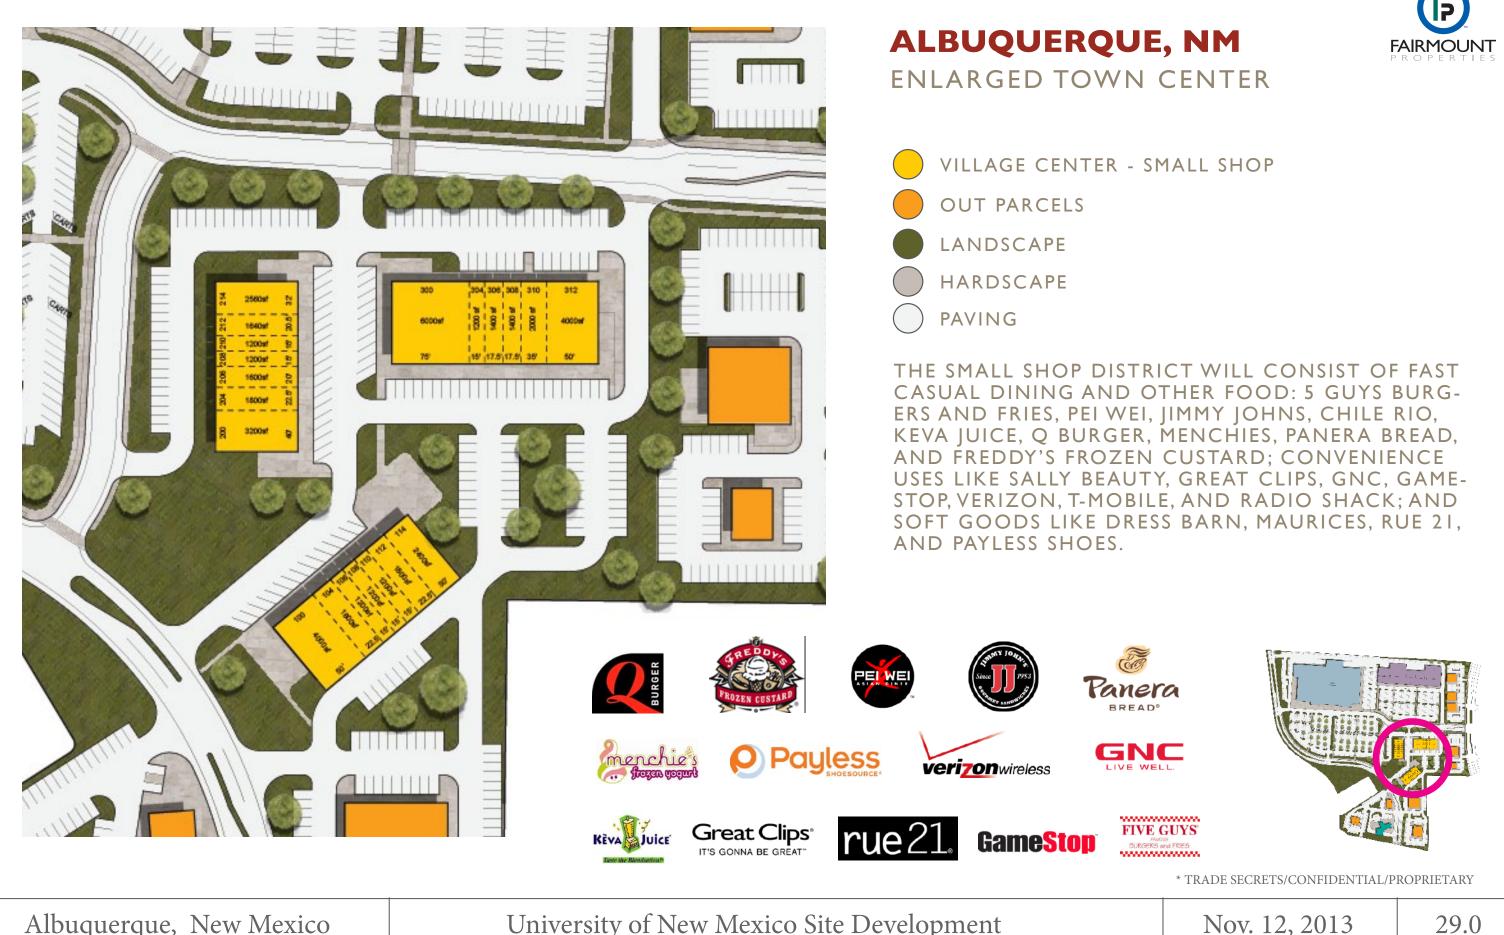

#### **ALBUQUERQUE, NM** ENLARGED OUT PARCEL SITE

- DISCOUNT ANCHOR JUNIOR ANCHORS OUT PARCELS VILLAGE CENTER - SMALL SHOP
- FIRE STATION
- LANDSCAPE
- HARDSCAPE

\* TRADE SECRETS/CONFIDENTIAL/PROPRIETARY

Nov. 12, 2013

University of New Mexico Site Development

University of New Mexico Site Development