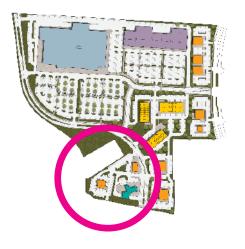

# **ALBUQUERQUE, NM**

- **DISCOUNT ANCHOR**
- JUNIOR ANCHORS
- OUT PARCELS
- VILLAGE CENTER SMALL SHOP
- FIRE STATION
- LANDSCAPE
- HARDSCAPE
- TRAFFIC LIGHT
- PYLON SIGN LOCATION

ESTIMATED ANNUAL SALES: \$150 - \$200 MILLION

\* TRADE SECRETS/CONFIDENTIAL/PROPRIETARY

27.0

#### Nov. 12, 2013

University of New Mexico Site Development